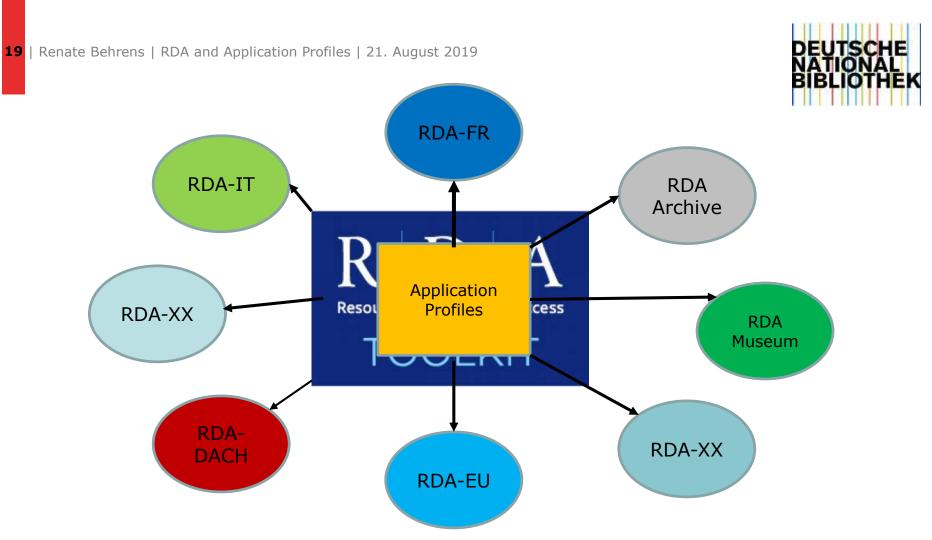

There cannot be the one and only AP!

### **EURIG and Application Profiles**

- May 2018 decision to cooperate and work out application profiles
- October 2018 the RSC assigned EURIG to work out a draft for a general AP and later on for a music AP
- The objective is to develop international templates for APs which could be recommended by the RSC, and also used by communities for their own APs.

# **General Application Profile**

- A draft was worked out by the EURIG Editorial Committee, which is the decision making body of EURIG, in early Spring 2019.
- Based on the Standardelemente-Set of the German-speaking community
- The draft was sent to the RSC in April.
- Reflections on a possible distribution of APs (in the Toolkit or outside)
- EURIG wants to have free access

# **General Application Profile**

- July 2019: The RDA Technical Team Liaison Officer, Gordon Dunsire, made a revision of the original draft for a general AP.
- This revised draft went back to EURIG for further comments until mid of August.
- EURIG agreed with the revised draft and will assign a member for the AP WG
- It will be the basis for the future work of the RSC Working Group for Application Profiles which will be assigned in Fall 2019.