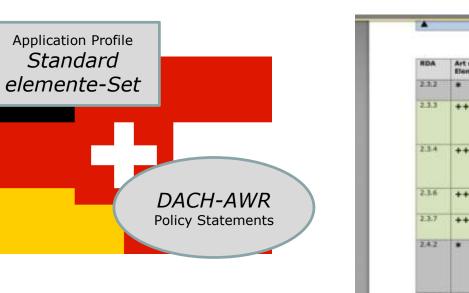

| HDA   | Art des<br>Elements | Deutsch                                                                    | Englisch                                                      | Anmerkung                                                                 |  |  |  |  |  |  |
|-------|---------------------|----------------------------------------------------------------------------|---------------------------------------------------------------|---------------------------------------------------------------------------|--|--|--|--|--|--|
| 2.3.2 |                     | Haopitztul                                                                 | Title proper                                                  |                                                                           |  |  |  |  |  |  |
| 2.3.3 | **                  | Paralleititei                                                              | Parallel title proper                                         | Im durch die<br>Anwendungsregel zu<br>RDA 2.3.3.3 festgolegten<br>Umfang. |  |  |  |  |  |  |
| 2.3.4 | **                  | fitetzusatz                                                                | Other title<br>information                                    | Em durch die<br>Anwendungsregel zu RDA<br>2.3.4 Restgelegten<br>Umfang.   |  |  |  |  |  |  |
| 2.3.6 | ++                  | Abweichender<br>Tital                                                      | Variant title                                                 | Nur für forttaufende und<br>integrierende Ressourcen                      |  |  |  |  |  |  |
| 2.3.7 | ++                  | Früherer<br>Haupttitel                                                     | Earlier title proper                                          | Nur für fortlaufende und<br>integrierende Rassourcen                      |  |  |  |  |  |  |
| 2.4.2 | •                   | Veranbeortlich-<br>ketsangabe,<br>die sich auf den<br>Hauptztei<br>bezieht | Statement of<br>responsibility<br>relating to title<br>proper |                                                                           |  |  |  |  |  |  |
| 2.5.2 | •                   | Ausgabe-<br>bezeichnung                                                    | Designation of<br>edition                                     |                                                                           |  |  |  |  |  |  |
| 2.5.6 | •                   | Ausgabe-<br>behlichnung<br>ener näher<br>erläuferten<br>Uberarbeitung      | Designation of<br>named revision of<br>edition                |                                                                           |  |  |  |  |  |  |

Zusatzliche Bestimmung für Nationalbibilothesen

DEUTSCHE

B

IBLIOTHEK