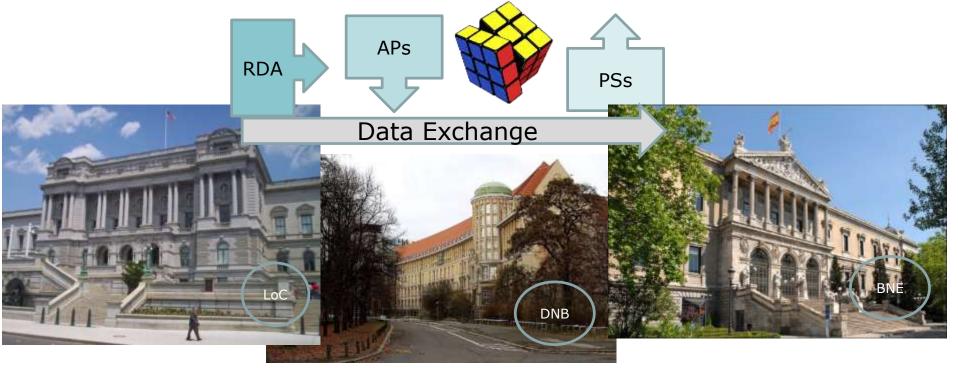

#### **Application Profiles and Policy Statements**

An **Application Profile** is a type of manual to be used for a certain purpose (**what to use**).

**Policy Statements** provide further information (how to use).

#### What does an Application Profile look like?

- It may be a simple list of elements.
- It may be a combination of elements and policy statements.
- It may be so detailed that it becomes a standard of it's own.
- Technically it may be everything, from a PDF to a web-tool.